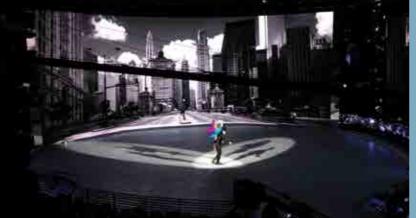

### Notti sul ghiaccio is the biggest ice event on television:

- more than 50.000.000 spectators
- more than 1000 m<sup>2</sup> of ice
- more than 3 months of ice
- more than 40° C indoor
- more than happy athletes and spectators!

www.nottisulghiaccio.rai.it