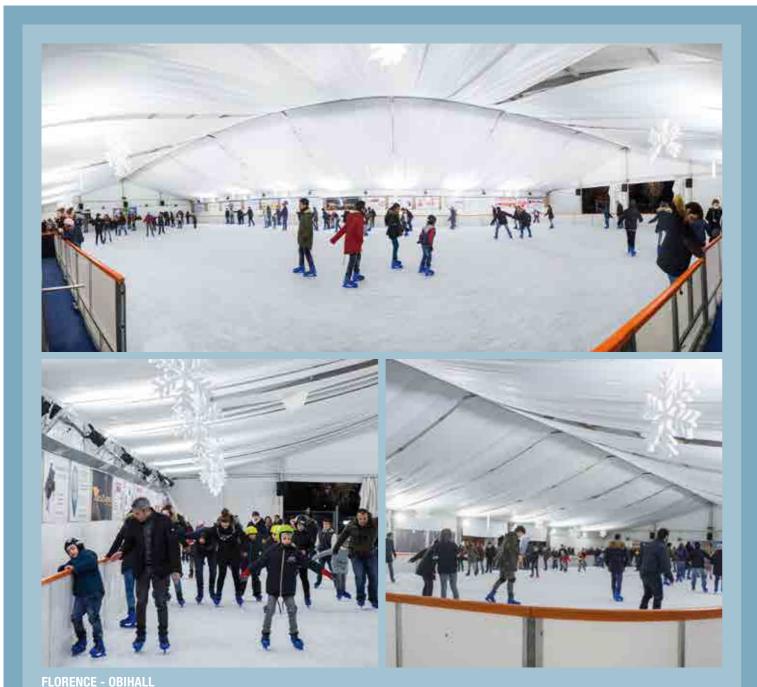

### skating rinks Synthetic

### **Synthetic skating rinks**

**Operating a skating rink 365 days a year:** in an economical, ecological and profitable way.

We have skating rinks which deliver a skating sensation similar to an ice rink.

It can be operated indoor or outdoor.

All different types of sport and fun activities can be practiced.

#### Many advantages are guaranteed

- electrical power consumption: 0
- easy and fast installation
- minimum of maintainance
- the pannels are reverseble
  it is a mobile system just plug and play
- usage during all seasons