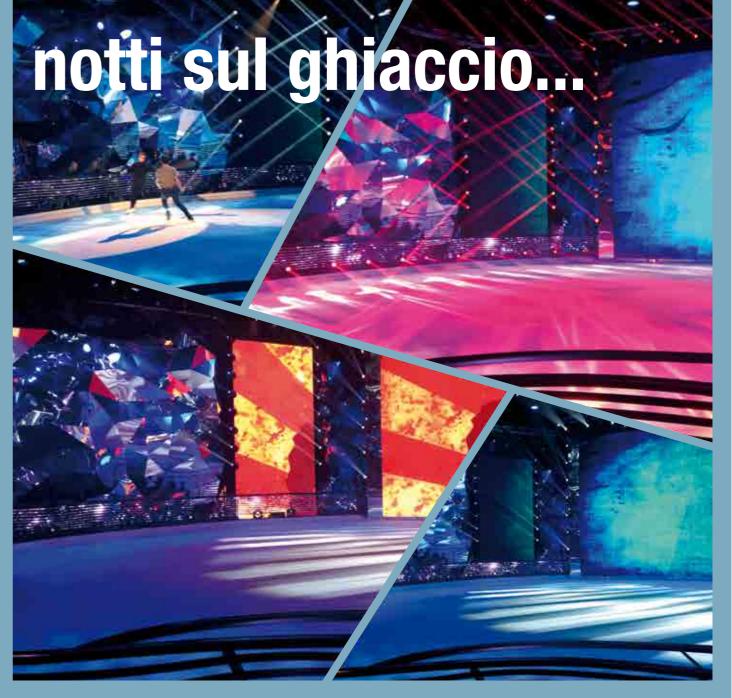

### Notti sul ghiaccio is the biggest ice event on television:

- more than 50.000.000 spectators
- more than 1000 m<sup>2</sup> of ice
- more than 3 months of ice
- more than 40° C indoor
- more than happy athletes and spectators!

www.nottisulghiaccio.rai.it