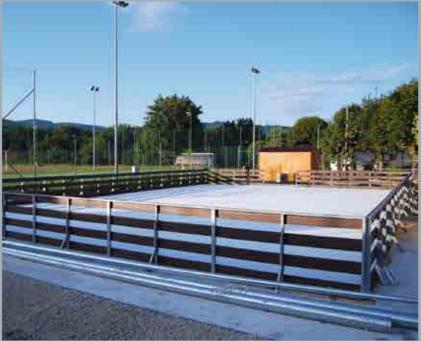

## multipurpose...

we offer multipurpose systems for multipurpose usage. Whether it is in asphalt, turf or other surfaces, with this kind of solutions, the rink will be usable not only for ice skating but for all types of function.

#### The perfect solution

- for existing sport facilities which have the need of upgrading their actual sport center (even soccer, tennis or others)
- if you would realize a new multipurpose sport and event area

#### **Advantages**

- asphalt is ideal for inline hockey skateboard usage but also perfect for exhibitions, concerts and all other activities.
- turf or other synthetic surfaces are excelent surfaces for every kind of sport usage during the summer period and/or kids.
- the hole system is tested and ready for installation and immediate use
- Energy consumption is extremely low compared to old fashion systems