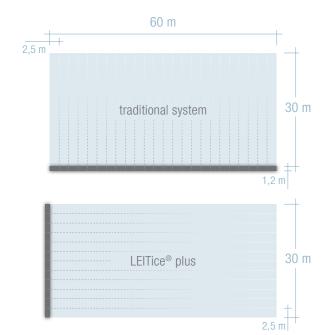

#### **Advantages LEITice® plus**

- -30% cost optimisation
- -50% of boxes
- -40% installation time
- +100% flow optimisation
- +25% accessibility (free long sides)