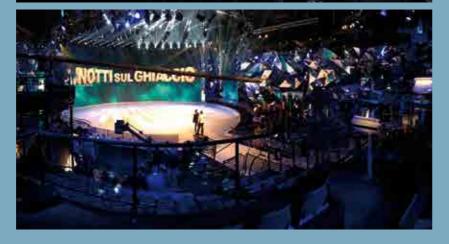

### Notti sul ghiaccio is the biggest ice event on television:

- more than 50.000.000 spectators
- more than 1000 m<sup>2</sup> of ice
- more than 3 months of ice
- more than 40° C indoor
- more than happy athletes and spectators!

www.nottisulghiaccio.rai.it