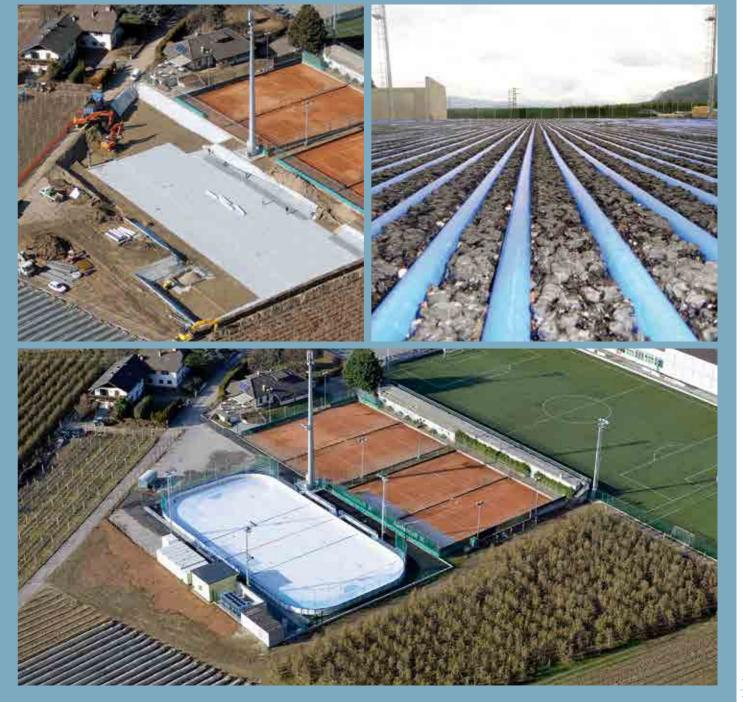

## multipurpose...

we offer multipurpose systems for multipurpose usage. Whether it is in asphalt, turf or other surfaces, with this kind of solutions, the rink will be usable not only for ice skating but for all types of function.

#### The perfect solution

- for existing sport facilities which have the need of upgrading their actual sport center (even soccer, tennis or others)
- if you would realize a new multipurpose sport and event area

#### **Advantages**

- asphalt is ideal for inline hockey skateboard usage but also perfect for exhibitions, concerts and all other activities.
- turf or other synthetic surfaces are excelent surfaces for every kind of sport usage during the summer period and/or kids.
- the hole system is tested and ready for installation and immediate use
- Energy consumption is extremely low compared to old fashion systems

## Some of our latest projects

Mobile or permanent installations...

We give our best for your success.

MILANO IDROSCALO

TERLANO - BOLZANO

MILANO - ICE SKATING RINK IN THE POOL

MULTIPURPOSE AREA - SUMMER/WINTER