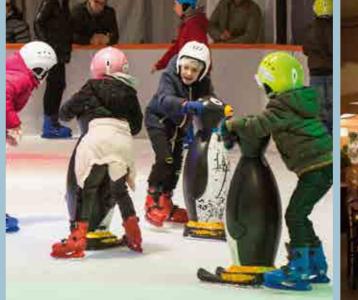

## events...

Winx on Ice Our rinks are used for very important events in Italy and Europe. Even with champions like Carolina Kostner.