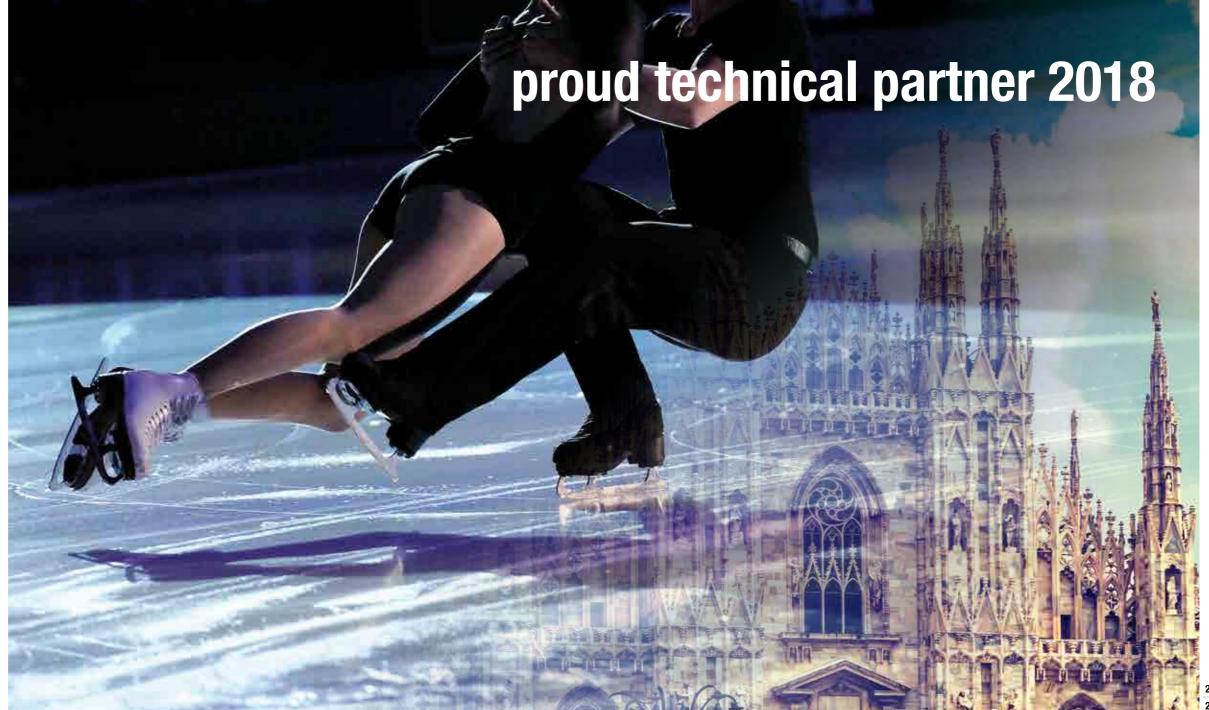

### Your big event is our big goal

### Notti sul ghiaccio is the biggest ice event on television:

- more than 50.000.000 spectators
- more than 1000 m<sup>2</sup> of ice
- more than 3 months of ice
- more than 40° C indoor
- more than happy athletes and spectators!