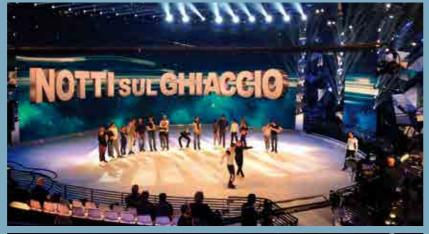

### Notti sul ghiaccio is the biggest ice event on television:

- more than 50.000.000 spectators
- more than 1000 m<sup>2</sup> of ice
- more than 3 months of ice
- more than 40° C indoor
- more than happy athletes and spectators!

www.nottisulghiaccio.rai.it